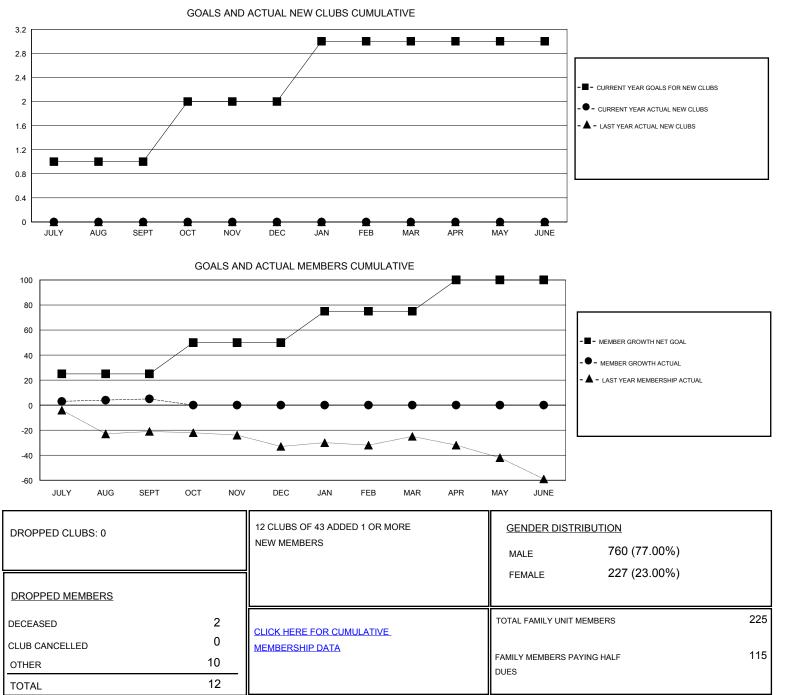

## District 9 MC

Results as of: 9/30/2019

| GMT:                           | LOCATION IOWA |   |   |                                  |    |    | GMT CA |
|--------------------------------|---------------|---|---|----------------------------------|----|----|--------|
| Clubs<br>RESULTS FOR 2019-2020 |               |   |   | Members<br>RESULTS FOR 2019-2020 |    |    |        |
|                                |               |   |   |                                  |    |    |        |
| JULY/AUG/SEPT                  | 1             | 0 | 0 | JULY/AUG/SEPT                    | 25 | 22 | 12     |
| OCT/NOV/DEC                    | 1             | 0 | 0 | OCT/NOV/DEC                      | 25 | 0  | 0      |
| JAN/FEB/MAR                    | 1             | 0 | 0 | JAN/FEB/MAR                      | 25 | 0  | 0      |
| APR/MAY/JUNE                   | 0             | 0 | 0 | APR/MAY/JUNE                     | 25 | 0  | 0      |